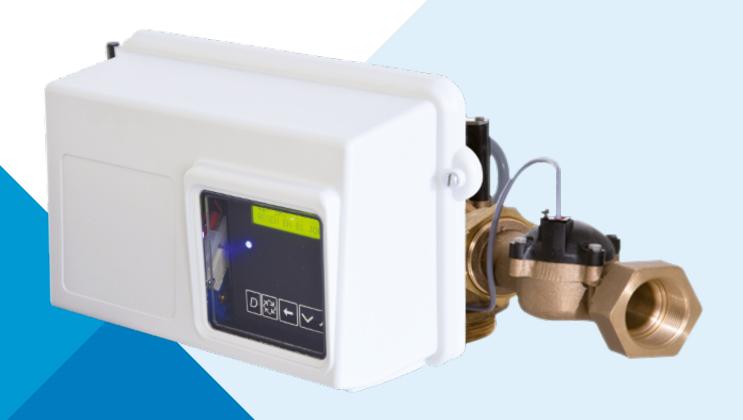

# TECHNICAL SHEET

FLECK INDUSTRIAL VALVE 2850

### FLECK INDUSTRIAL VALVE 2850

### TECHNICAL CHARACTERISTICS

- · Ideal for filter applications
- Power head: corrosion resistant and UV stable
- · Valve body in brass
- Regeneration:
  - Manual
  - Timeclock: 7 or 12 days
  - Meter: delayed or immediate
  - Electronic timer

# VALVE SPECIFICATIONMaterialBrassHydrostatic pressure20 barWorking pressure1.8 - 8.5 barWorking temperature1 - 43 °CElectrical rating24 V - 50 Hz, other upon requestProtection indexIP 22